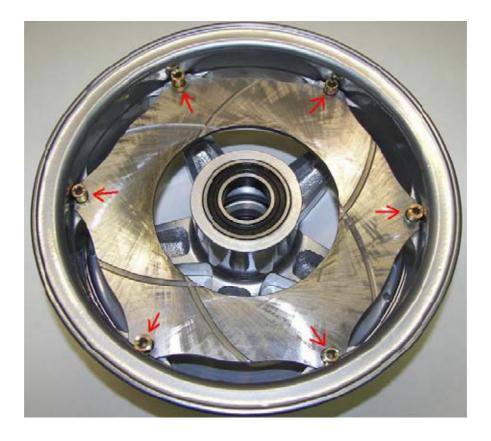

During the first hours of operation may permit drag pivots the brake disc. Is required after the first 5-10 hours of operation, where it occurred immediately, check tightness of bolts drag brake disc - see picture. During the inspection, it is necessary to insure the threaded pins Loctite 222 (not for model 2009 - ).