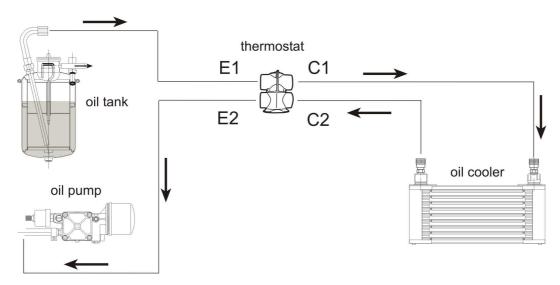

## <u>Instructions for installation of oil thermostat</u> for all Rotax engines of 912/914 series

Using the thermostat cat. no. 000 923 is recommended by the producer BRP Rotax in case of permanent operational low oil temperature.

The thermostat is possible to use for all Rotax 912 and 914 engine series.

Installation of the thermostat must be always discussed with aircraft producer.

Temperature when the thermostat starts opening is 85  $^{\circ}$ C with a tolerance of +/- 5  $^{\circ}$ C.

## Thermostat installation scheme:



## Assembly set contents:

| 1 pc.  | 000 923 | thermostat  |
|--------|---------|-------------|
| 4 pcs. | 000 925 | nipple      |
| 4 pcs. | 000 620 | hose collar |

Set weight: 0,40 kg